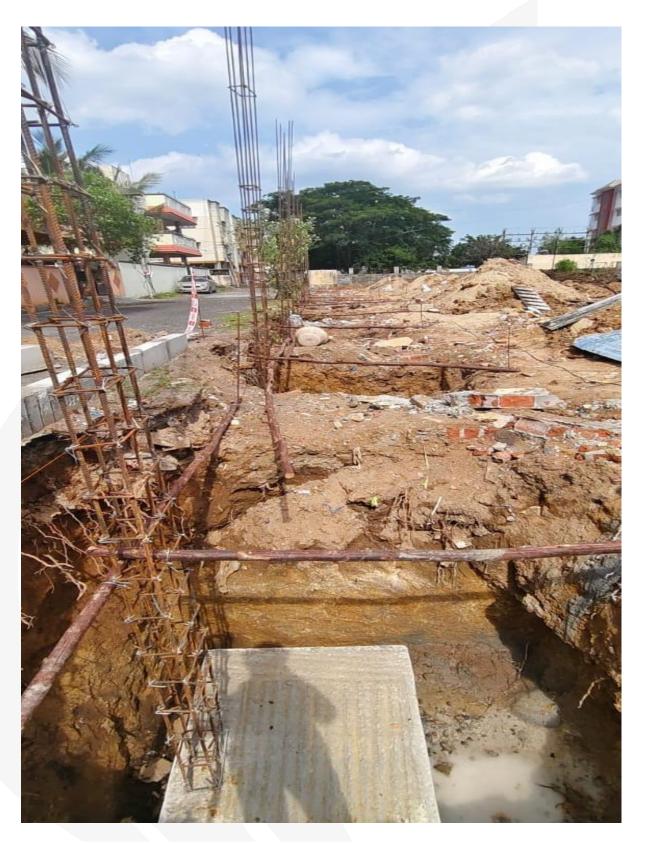

# NORTH SIDE COMPOUND WALL FOOTING CONCRETE WORK IN PROGRESS

# WEST SIDE COMPOUND WALLFOOTING & COLUMN CONCRETE WORK IN PROGRESS