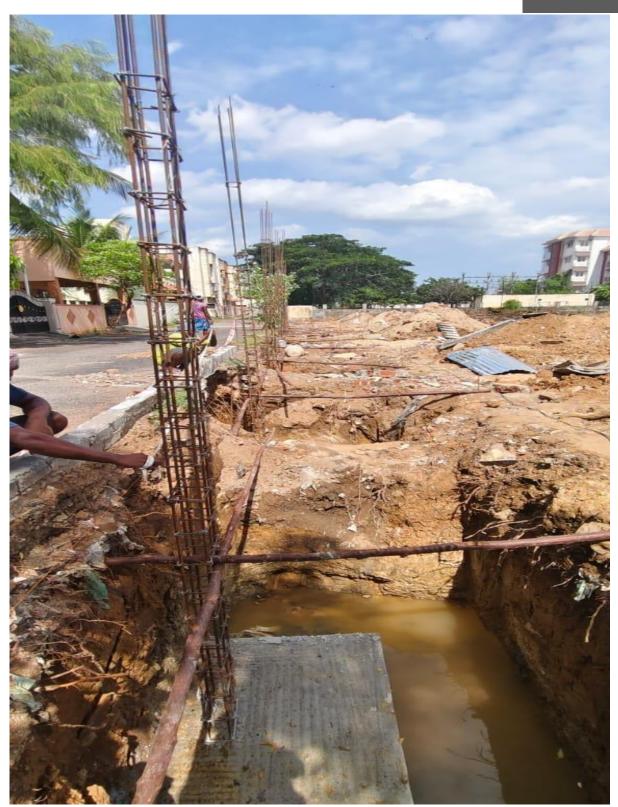

# NORTH SIDE COMPOUND WALL FOOTING CONCRETE WORK IN PROGRESS

# WEST SIDE COMPOUND WALLFOOTING & COLUMN CONCRETE WORK IN PROGRESS